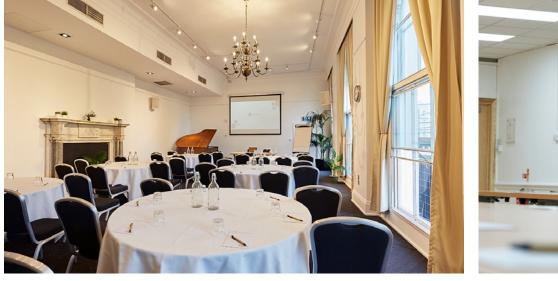

THE GULBENKIAN With floor to ceiling natural light and views over park crescent, this traditional room is the perfect space for conferences, dinners and receptions up to 100 guests.

THE BOARDROOM Ready for board meetings up to 12 guests, this room boasts floor to ceiling natural light, flat screen projection and a digital set up ready for hybrid events.