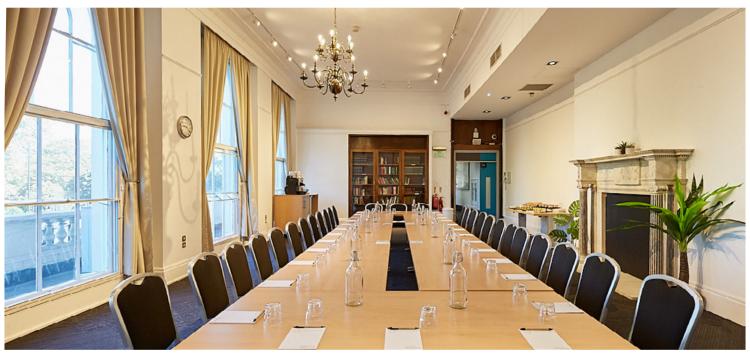

THE GULBENKIAN With floor to ceiling natural light and views over park crescent, this traditional room is the perfect space for conferences, dinners and receptions up to 100 guests.

THE BOARDROOM Ready for board meetings up to 12 guests, this room boasts floor to ceiling natural light, flat screen projection and a digital set up ready for hybrid events.